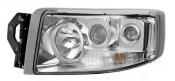

#### Premium

5 Function Light. Manual Adjust. Clear Lens. Fits Premium & Lander Version 2 & 3.

Renault - 5010578457, 5010578452

#### AM5443 HEADLIGHT RH

#### Premium

5 Function Light. Manual Adjust. Clear Lens. Fits Premium & Lander Version 2 & 3.

Renault - 5010578481, 5010578476