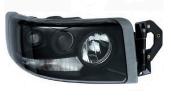

#### Premium

5 Function Light. Manual Adjust. 'Smoked' Lens. Fits Premium & Lander Version 2 & 3.

Renault - 5010578484

## RENAULT AM5442

**HEADLIGHT LH** 